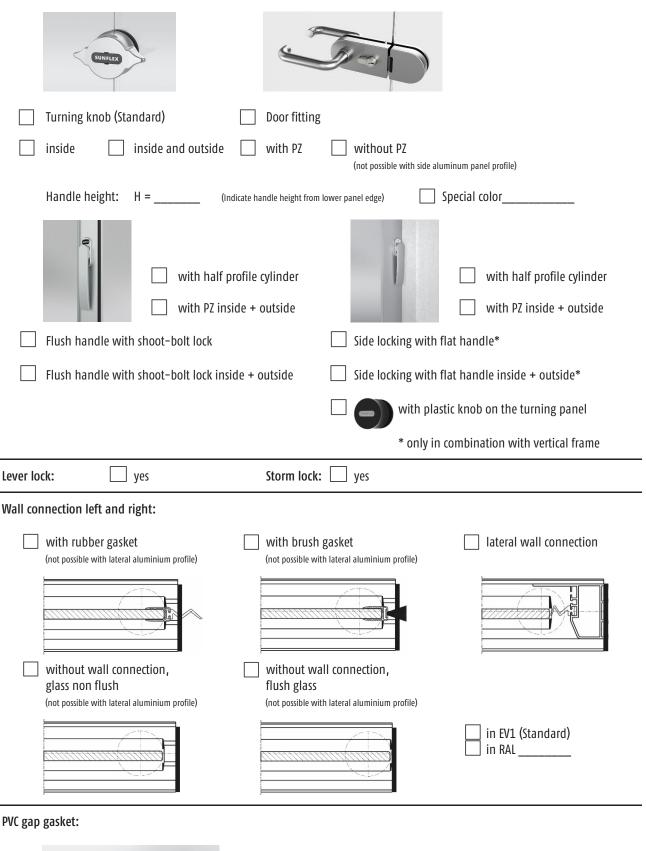

## Operation/Handle:

1 piece per panel joint (not possible with lateral aluminium profile)